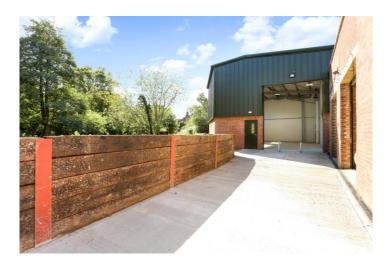

### INDUSTRIAL/WAREHOUSE UNIT

Warehouse 8, The Mill, Horton Road, Stanwell Moor, Heathrow TW19 6BJ 1,610 sq ft (149.6 sq m)

- Modern warehouse/industrial unit
- Two electrically operated loading doors
- Just off M25 Junction 14
- Close to Heathrow Terminal 5 and Cargo Terminal
- Parking

### Description

This modern warehouse is of a steel portal frame construction with cladding to the upper parts. The unit benefits from 5.6m eaves, two electrically operated up and over loading doors, allocated parking and a WC facility.