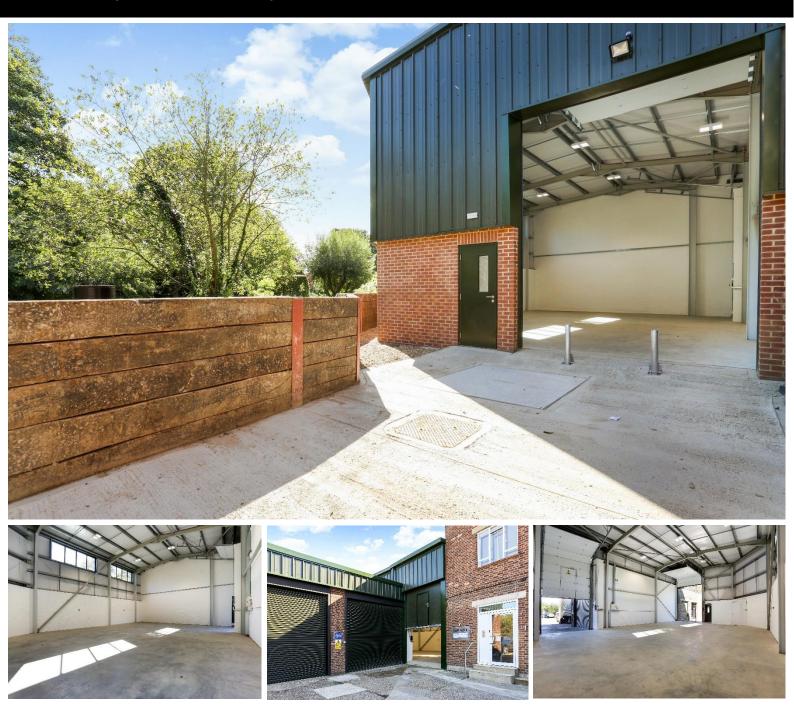

### INDUSTRIAL/WAREHOUSE UNIT

Warehouse 8, The Mill, Horton Road, Stanwell Moor, Heathrow TW19 6BJ 1,610 sq ft (149.6 sq m)

- Modern warehouse/industrial unit
- Two electrically operated loading doors
- Just off M25 Junction 14
- Close to Heathrow Terminal 5 and Cargo Terminal
- Parking

### Description

This modern warehouse is of a steel portal frame construction with cladding to the upper parts. The unit benefits from 5.6m eaves, two electrically operated up and over loading doors, allocated parking and a WC facility.

#### **Amenities**

- Modern industrial/warehouse unit
- Two electrically operated loading doors
- On site parking
- WC Facility
- EV charging
- CCTV
- 24 hour access
- Fibre internet available