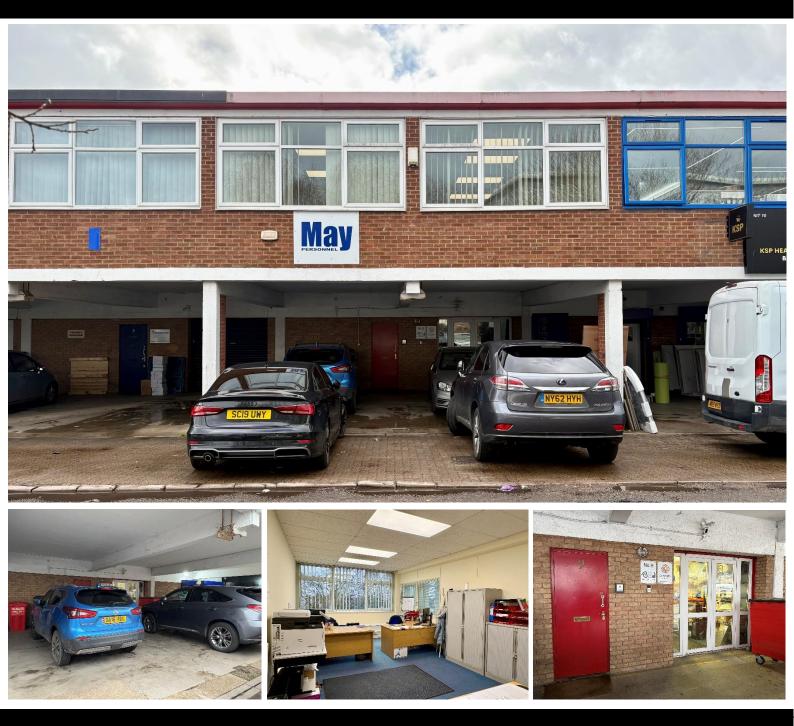

### Description

Unit 9 Feltham Business Complex comprises a 2 storey business unit with a covered parking/loading area. The first floor provides office space with good natural light. The ground floor could be used for a variety of uses including offices and storage. There are comfort cooling and heating units on each floor. There are double doors to the ground floor with a roller shutter.

### **Amenities**

- Self-contained
- Close to Feltham Station and Town Centre
- Comfort cooling and heating
- LED lighting (first floor)
- Kitchenette
- Separate Male and Female WC's
- Existing fit out on first floor
- Covered parking/loading