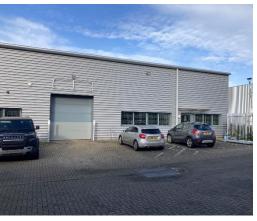

### **Description**

Vector Park comprises a development of seventeen modern warehouse/production units designed to suit a range of businesses. V13 comprises of an industrial / warehouse of steel portal frame construction with fully fitted ground floor offices.