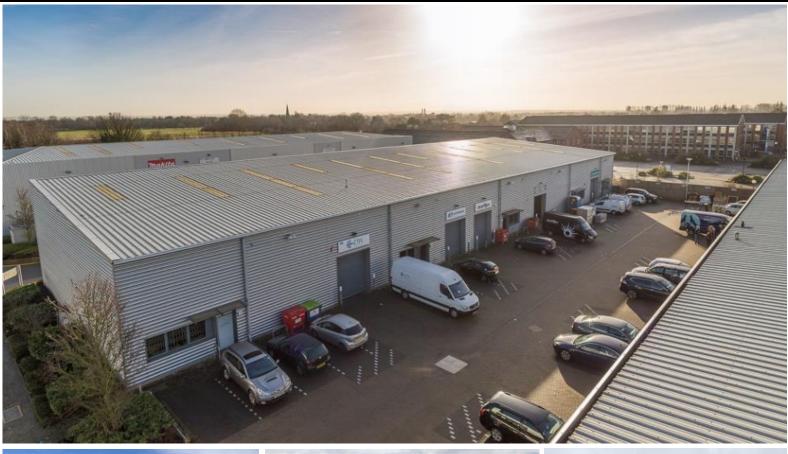

### **Description**

Vector Park comprises a development of seventeen modern warehouse/production units designed to suit a range of businesses. V13 comprises of an industrial / warehouse of steel portal frame construction with fully fitted ground floor offices.