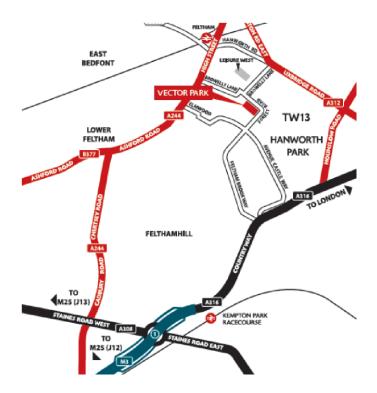

#### Location

Vector Park is located within walking distance of Feltham's recently redeveloped town centre, which offers banking and retail facilities.

The nearby Leisure West complex also offers a range of entertainment and restaurant facilities. Feltham station is less than a mile away, offering frequent overland services to Victoria via Clapham Junction and a direct service to Waterloo.

Heathrow Airport is approximately 2 miles away and is accessed via the A312.