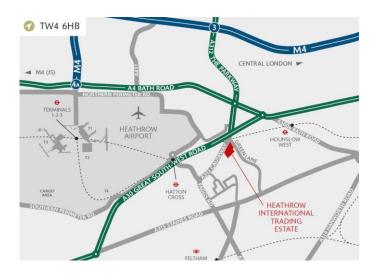

## Location

Heathrow International Trading Estate is a well-managed estate just 3.6 miles from Heathrow Cargo Centre.

The estate is in close proximity to the M4, providing easy access to Central London and the national motorway network.

Well known estate occupiers include Menzies Distribution and Allens Catering.

HATTON CROSS STATION 1.3 miles M4 (J3) 1.7 miles HEATHROW TERMINAL 4 2.4 miles HEATHROW CARGO CENTRE 3.6 miles HEATHROW TERMINALS 1, 2 & 3 3.6 miles M25 (J15) 5.3 miles M1 (J1) 13.0 miles CENTRAL LONDON 15.4 miles Source: Google maps