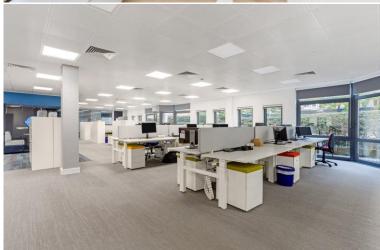

#### Description

1 Mondial House is a modern headquarters office building providing high quality accommodation over ground and first floors. The building benefits from a double height reception area, high quality existing fit out and furniture and a large barrier controlled car park.

#### **Amenities**

- Modern Self-contained HQ Office Building
- High specification fit out and furniture
- Excellent EPC Rating of A 23
- Male, Female and accessible WC's with shower
- Double height reception
- Air-conditioning
- Raised floors
- 6 Person Passenger Lift
- Approx 48 car spaces (1:214 sq ft)
- EV Charging Points