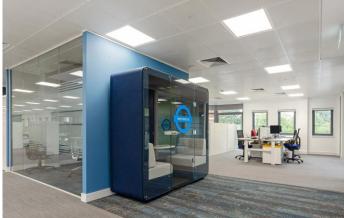

#### Description

1 Mondial House is a modern headquarters office building providing high quality accommodation over ground and first floors. The building benefits from a double height reception area, high quality existing fit out and furniture and a large barrier controlled car park.

#### **Amenities**

- Modern Self-contained HQ Office Building
- High specification fit out and furniture
- Excellent EPC Rating of A 23
- Male, Female and accessible WC's with shower
- Double height reception
- Air-conditioning
- Raised floors
- 6 Person Passenger Lift
- Approx 48 car spaces (1:214 sq ft)
- EV Charging Points