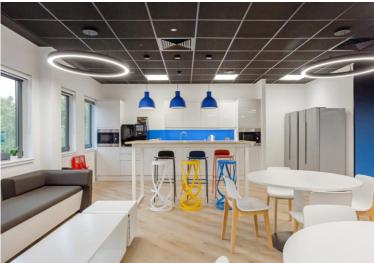

#### Description

1 Mondial House is a modern headquarters office building providing high quality accommodation over ground and first floors. The building benefits from a double height reception area, high quality existing fit out and furniture and a large barrier controlled car park.

#### **Amenities**

- Modern Self-contained HQ Office Building
- High specification fit out and furniture
- Excellent EPC Rating of A 23
- Male, Female and accessible WC's with shower
- Double height reception
- Air-conditioning
- Raised floors
- 6 Person Passenger Lift
- Approx 48 car spaces (1:214 sq ft)
- EV Charging Points