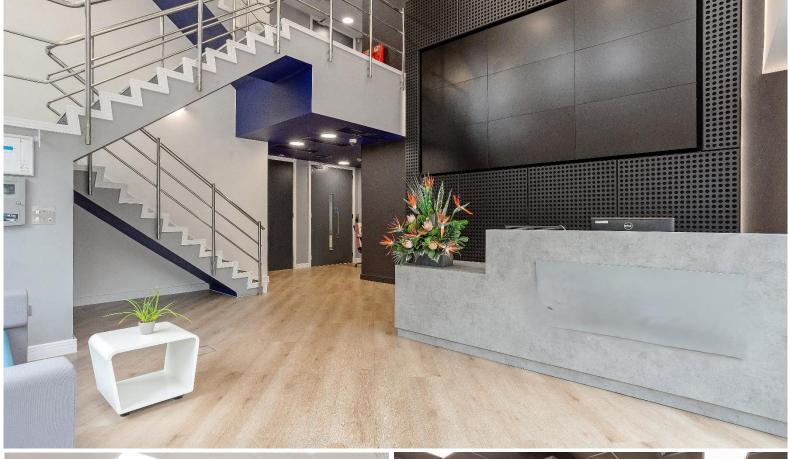

#### Description

1 Mondial House is a modern headquarters office building providing high quality accommodation over ground and first floors. The building benefits from a double height reception area, high quality existing fit out and furniture and a large barrier controlled car park.

#### **Amenities**

- Modern Self-contained HQ Office Building
- High specification fit out and furniture
- Excellent EPC Rating of A 23
- Male, Female and accessible WC's with shower
- Double height reception
- Air-conditioning
- Raised floors
- 6 Person Passenger Lift
- Approx 48 car spaces (1:214 sq ft)
- EV Charging Points