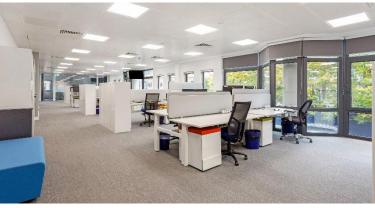

#### Description

1 Mondial House is a modern headquarters office building providing high quality accommodation over ground and first floors. The building benefits from a double height reception area, high quality existing fit out and furniture and a large barrier controlled car park.

#### **Amenities**

- Modern Self-contained HQ Office Building
- High specification fit out and furniture
- Excellent EPC Rating of A 23
- Male, Female and accessible WC's with shower
- Double height reception
- Air-conditioning
- Raised floors
- 6 Person Passenger Lift
- Approx 48 car spaces (1:214 sq ft)
- EV Charging Points