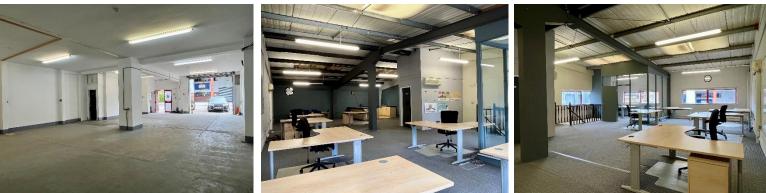

#### Description

Unit 11 The Metro Centre is a mid terraced warehouse premises compromising ground floor light industrial / storage space with first floor offices. The unit benefits from and electrically operated loading door and parking for approximately 5 cars.

#### Amenities

- Electrically operated roller shutter door
- First floor office accommodation
- Three phase power
- Separate pedestrian entrance
- Lighting throughout
- Car parking for approx 5 cars
- Kitchen area and WC's