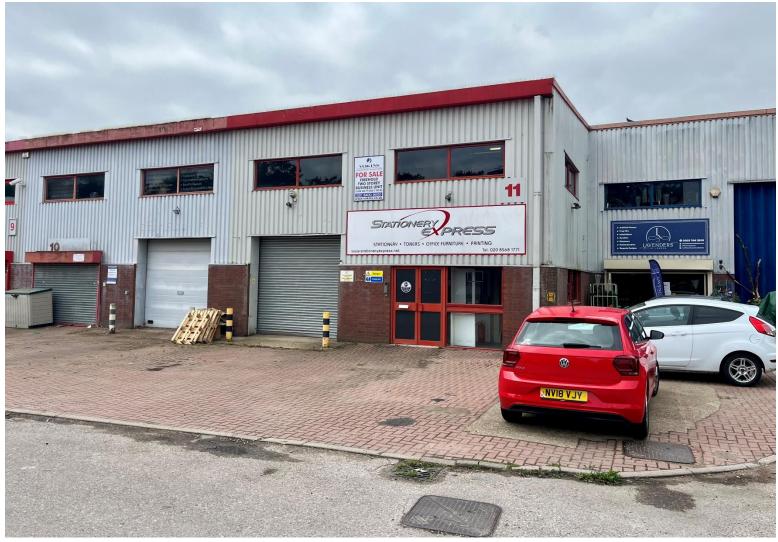

### Unit 11 The Metro Centre, St. Johns Road, Isleworth TW7 6NJ

#### Description

Unit 11 The Metro Centre is a mid terraced warehouse premises compromising ground floor light industrial / storage space with first floor offices. The unit benefits from and electrically operated loading door and parking for approximately 5 cars.