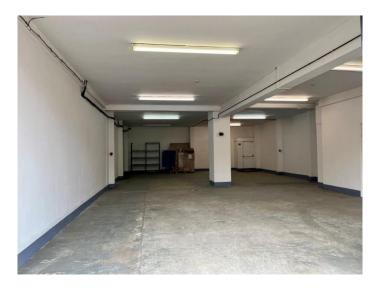

#### Description

Unit 11 The Metro Centre is a mid terraced warehouse premises compromising ground floor light industrial / storage space with first floor offices. The unit benefits from and electrically operated loading door and parking for approximately 5 cars.

#### Amenities

- Electrically operated roller shutter door
- First floor office accommodation
- Three phase power
- Separate pedestrian entrance
- Lighting throughout
- Car parking for approx 5 cars
- Kitchen area and WC's