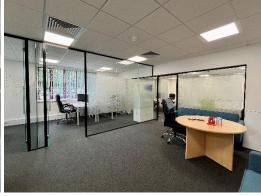

## **Availability**

There are two available suites on the ground floor benefiting from existing high quality fit outs. Suite A is 1,490 sq ft and Suite B is 964 sq ft. These adjoining suites could also be combined to provide 2,451 sq ft if required. The suite on the first floor extends to 449 sq ft and has access to a shared kitchen and WC's.

| Suite                | Size sq ft | Car Parking |
|----------------------|------------|-------------|
| Ground Floor Suite A | 1,490      | 6 spaces    |
| Ground Floor Suite B | 964        | 3 spaces    |
| First Floor Suite A  | 449        | 1 space     |