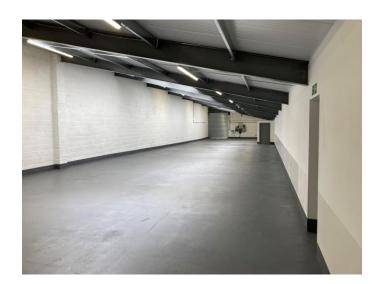

## Description

Unit 32 is a semi detached single storey warehouse unit of approximately 4,020 sq.ft. and is of a steel framed construction with metal cladding to the elevations. Loading access is via a roller shutter door to the front of the unit.

#### **Amenities**

- Fully refurbished
- Three phase power
- Electric roller shutter loading door
- LED lighting throughout
- 24/7 access
- On site caretaker/night security
- Allocated parking
- EPC rating upon application