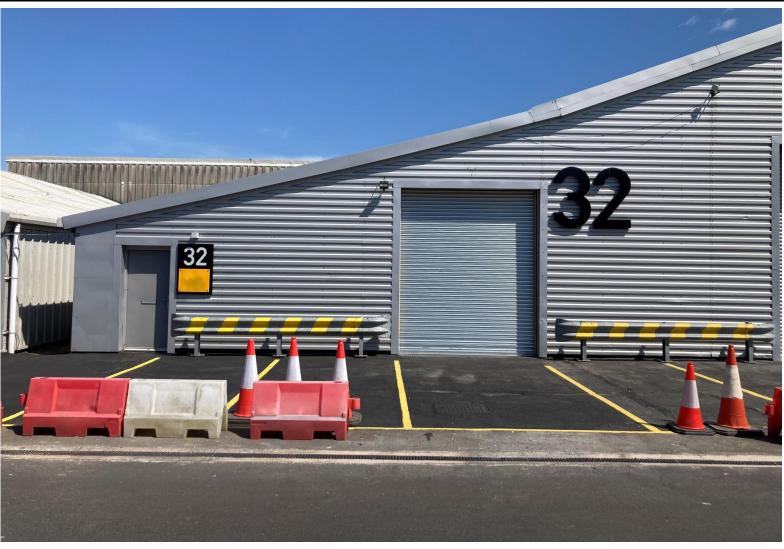

## Description

Unit 32 is a semi detached single storey warehouse unit of approximately 4,020 sq.ft. and is of a steel framed construction with metal cladding to the elevations. Loading access is via a roller shutter door to the front of the unit.

#### **Amenities**

- Fully refurbished
- Three phase power
- Electric roller shutter loading door
- LED lighting throughout
- 24/7 access
- On site caretaker/night security
- Allocated parking
- EPC rating upon application