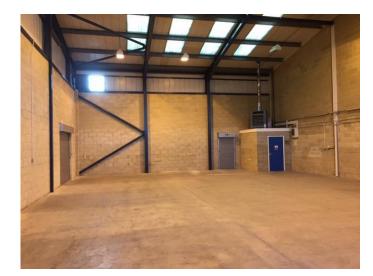

### **Description**

The Brook Industrial Estate is a popular and well managed gated estate designed to meet the needs of small business. It was constructed in the early 1990s to a high standard. The units are of steel portal frame construction with brick elevations and good natural light. Each unit has its own allocated parking.

#### **Amenities**

- Up and over loading door
- LED lighting throughout
- 3 phase electricity
- Wc
- · Car parking
- Gated estate
- Eaves height of 5.8m rising to 8m at apex
- EPC Upon application