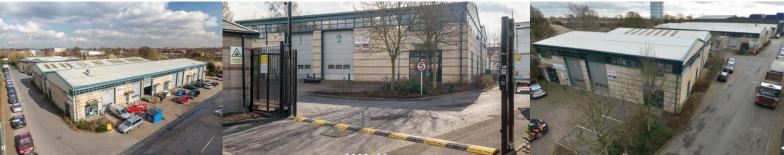

#### Location

Brook Industrial Estate is situated just off the Uxbridge Road and is approached via Springfield Road and Bullsbrook Road. The estate is conveniently located near to the Hayes bypass which allows easy access to Junction 3 of the M4 and Heathrow Airport.

### **Description**

The Brook Industrial Estate is a popular and well managed gated estate designed to meet the needs of small business. It was constructed in the early 1990s to a high standard. The units are of steel portal frame construction with brick elevations and good natural light. Each unit has its own allocated parking.