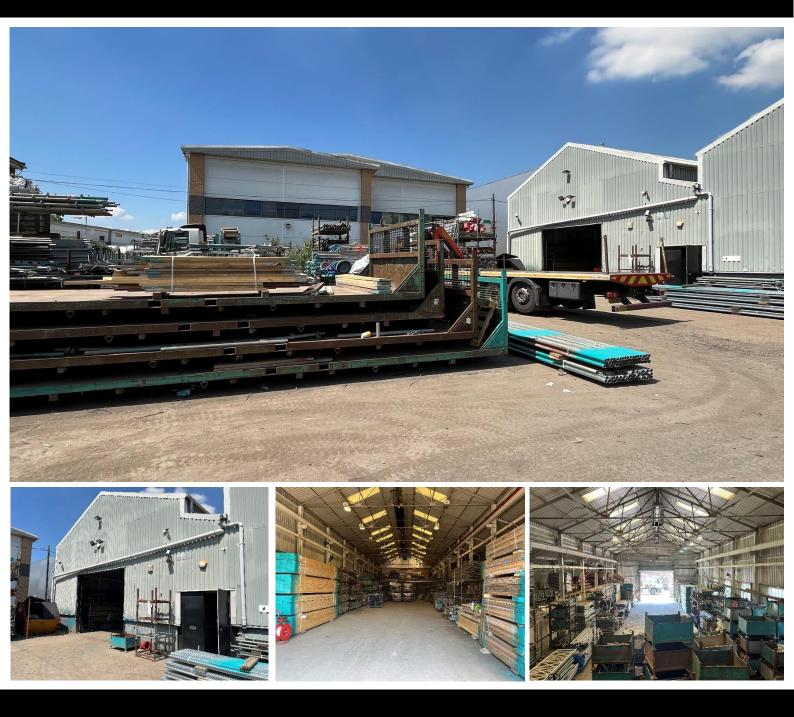

### Description

The unit comprises a warehouse of brick and cladding elevations with offices at ground and first floor levels, a mezzanine storage area and yard. There are WC's and kitchens on ground and first floor.

# Accommodation

| Description                          | Size sq m | Size sq ft |
|--------------------------------------|-----------|------------|
| Warehouse                            | 600       | 6,462      |
| Ground Floor Offices/WC              | 47        | 510        |
| First Floor Office, WC's and kitchen | 170       | 1,829      |
| Mezzanine Storage                    | 95        | 1,016      |
| TOTAL                                | 912       | 9,819      |

## Amenities

- Located on North Feltham Trading Estate
- Close to Heathrow Airport
- 6.0m eaves height
- Ground and first floor offices
- Kitchens
- Yard area
- Energy Performance Rating PENDING