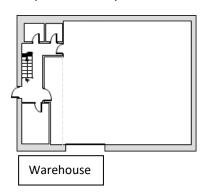

## **TO LET | MODERN INDUSTRIAL/WAREHOUSE UNIT**

2,387 sq ft (221.75 sq m).

UNIT E SANDFIELD INDUSTRIAL ESTATE, OLDFIELD ROAD, HAMPTON TW12 2HR.



- To be refurbished
- LED Lighting throughout
- First floor office
- Allocated parking

- Three phase power
- 24 hour access
- One loading door
- Walking distance to BR station



#### Location

Sandfield Industrial Estate is located in Oldfield Road, off the A308 which runs between Junction 1 of the M3 at Sunbury in the West and Kingston and the A3 to the East. The site is immediately adjacent to Kempton Park Racecourse. Junction 1 of the M3 is 2 miles, Hampton mainline station 0.5 miles, Heathrow Airport 5 miles, M25 Junction 12, 8 miles and Central London is approximately 12 miles from the estate.



#### Proposed new layout





### **Description**

Sandfield Industrial Estate comprises a development of four warehouse/industrial units.

Unit E is a modern industrial / warehouse unit of steel portal frame construction with first floor office space.

The unit also benefits from a small yard area to the front of the premises.

#### **Amenities**

- LED lighting throughout
- Gated estate
- Three phase power
- 24 hour access
- One loading door
- First floor office space
- Kitchenette
- Allocated car parking
- EPC C

#### **Terms**

The premises are available on a new full repairing and insuring lease for a term to be agreed.

## Viewing

Strictly by appointment only.

#### **Contact**

Simon Cressey – 07939 129427 <a href="mailto:simonc@desouza.co.uk">simonc@desouza.co.uk</a>

Paul Londra - pl@tlre.co.uk or Ed Thom