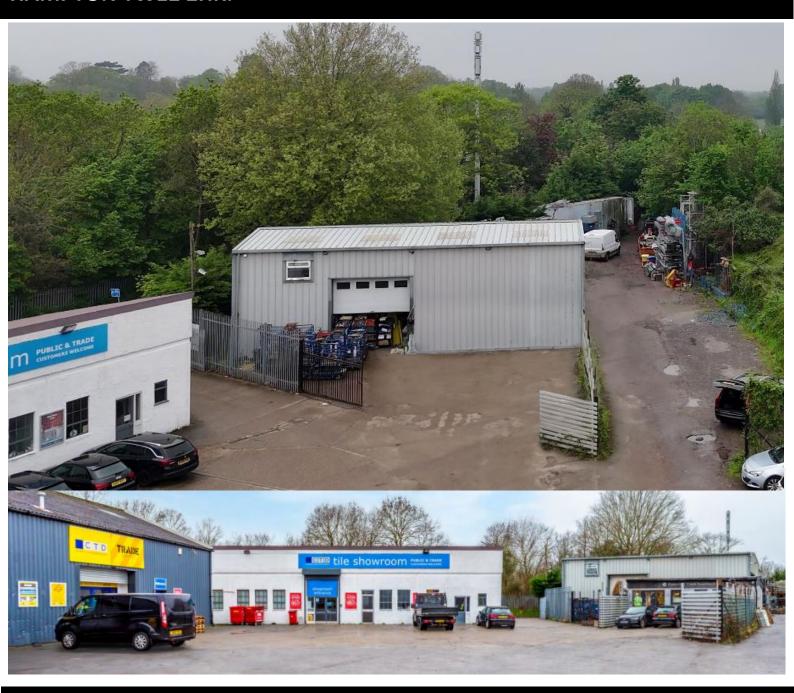

### **Description**

Sandfield Industrial Estate comprises a development of four warehouse/industrial units.

Unit E is a modern industrial / warehouse unit of steel portal frame construction with first floor office space.

The unit also benefits from a small yard area to the front of the premises.

#### **Amenities**

- LED lighting throughout
- Gated estate
- Three phase power
- 24 hour access
- One loading door
- First floor office space
- Kitchenette
- Allocated car parking
- EPC C