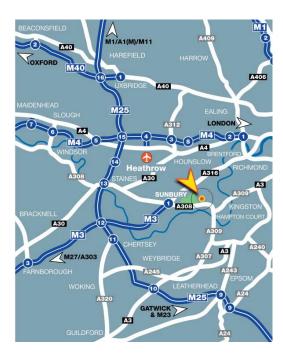

#### Location

Sandfield Industrial Estate is located in Oldfield Road, off the A308 which runs between Junction 1 of the M3 at Sunbury in the West and Kingston and the A3 to the East. The site is immediately adjacent to Kempton Park Racecourse. Junction 1 of the M3 is 2 miles, Hampton mainline station 0.5 miles, Heathrow Airport 5 miles, M25 Junction 12, 8 miles and Central London is approximately 12 miles from the estate.