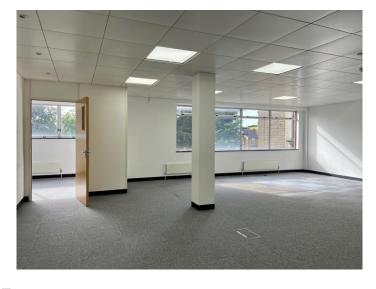

## **Availability**

Suite 2A is on the first floor and benefits from LED lighting, new carpet, a separate office/meeting room and allocated car parking. The suite can be subdivided to accommodate requirements from 400 sq ft.

| Suite                          | Size sq m | Size sq ft |
|--------------------------------|-----------|------------|
| 1 <sup>st</sup> Floor Suite 2A | 44.6      | 900        |