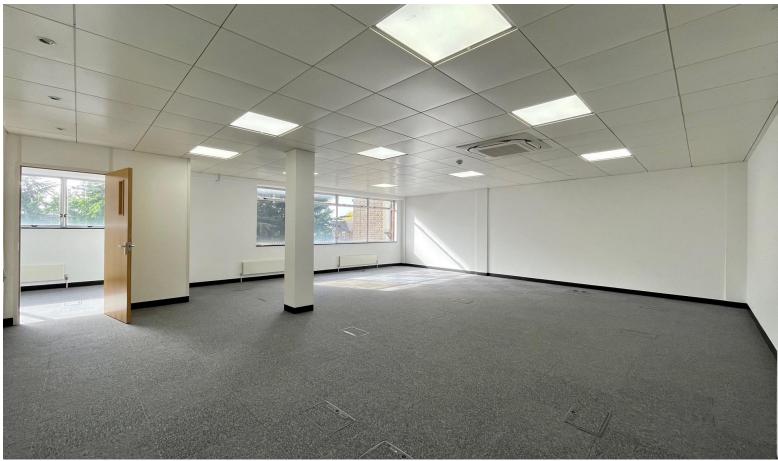

## **Availability**

Suite 2A is on the first floor and benefits from LED lighting, new carpet, a separate office/meeting room and allocated car parking. The suite can be subdivided to accommodate requirements from 400 sq ft.

#### **Amenities**

- Comfort cooling
- Allocated parking
- Free parking on Church Road (2 hours)
- Shared WC's
- Capped off services ready for teapoint/kitchen
- Entrance lobby with seating
- Passenger lift
- Energy Performance Rating C 68