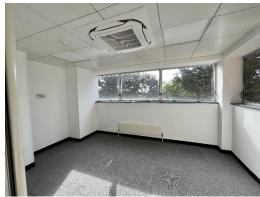

## **Availability**

Suite 2A is on the first floor and benefits from LED lighting, new carpet, a separate office/meeting room and allocated car parking. The suite can be subdivided to accommodate requirements from 400 sq ft.

#### **Amenities**

- Comfort cooling
- Allocated parking
- Free parking on Church Road (2 hours)
- Shared WC's
- Capped off services ready for teapoint/kitchen
- Entrance lobby with seating
- Passenger lift
- Energy Performance Rating C 68