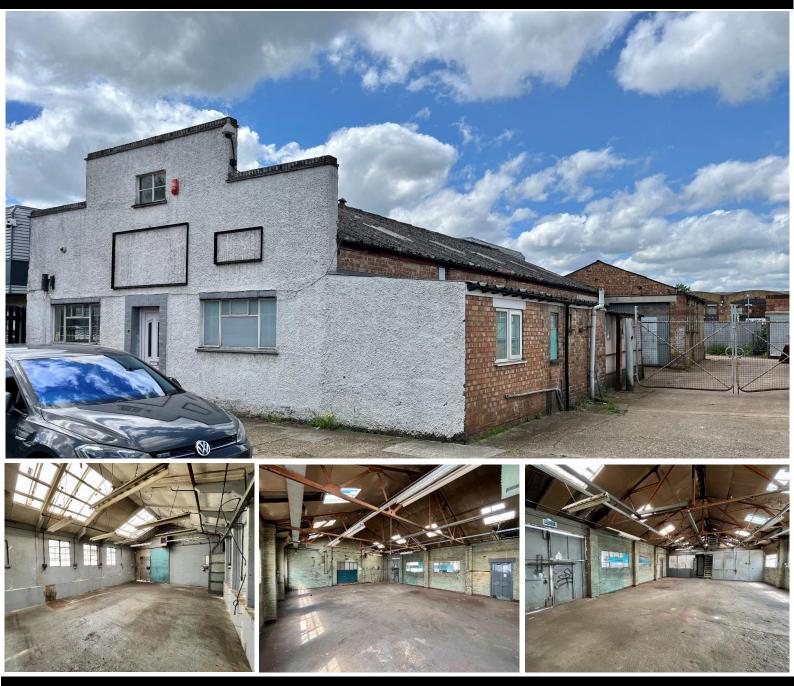

## FOR SALE | INDUSTRIAL/WAREHOUSE UNIT

3,126 sq ft plus additional storage of 598 sq ft. (290.40 sq m + 55.55 SQ M)

## UNIT 5 WILLOW ROAD, POYLE, BERKSHIRE SL3 OBS

- Three loading doors
- 3.1m eaves height
- Three phase power

- Rear yard area
- 24 hour access
- Close to M25 (Junction 14)

## Description

Unit 5 is a single storey detached warehouse unit with offices on the ground floor.

The property has side and rear loading facilities with a rear yard area and car parking to the front.

#### Amenities

- Clear height of 3.1m
- 24 Hour access
- Ground floor office
- Rear yard area
- WC's
- Three phase power
- EPC- Upon application