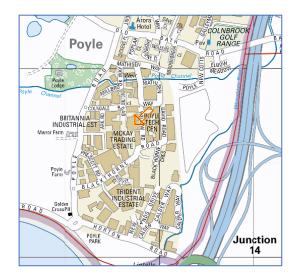

### Location

The unit is situated on Willow Road close to the junction with Blackthorne Road. Blackthorn Road is situated off Poyle Road which gives easy access to the M25 (Junction 14) approx. 1 mile away. Heathrow Airport Cargo Terminal is 3 miles away to the east whilst Terminal 5 is 1 mile away.