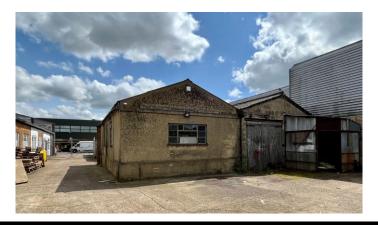

## Description

Unit 5 is a single storey detached warehouse unit with offices on the ground floor.

The property has side and rear loading facilities with a rear yard area and car parking to the front.