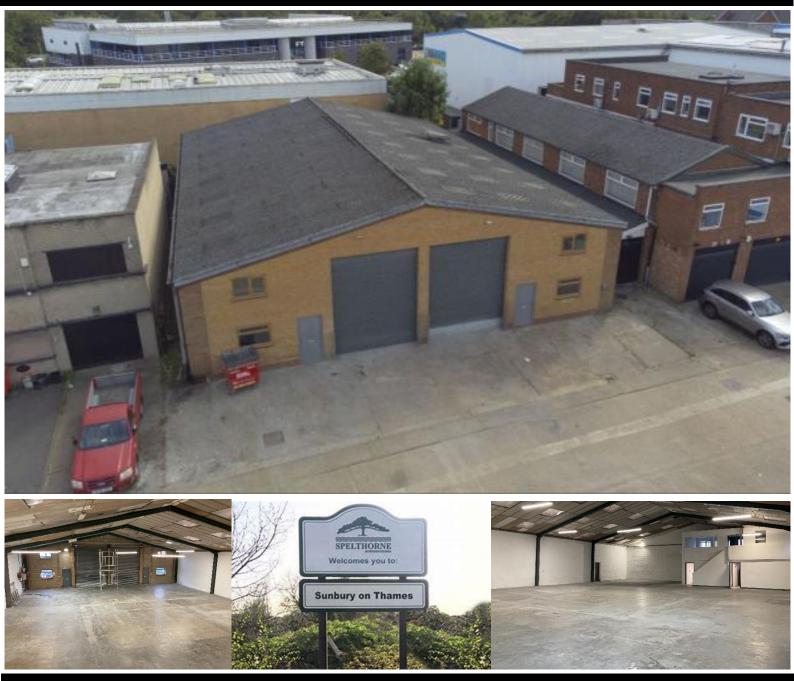

## Description

The Factory comprises a detached Industrial/warehouse unit of steel portal frame with brick and block elevations and is suitable for a variety of uses including motor trade.

The warehouse benefits from two electrical full height loading doors with offices on the first floor.

## **Amenities**

- Two loading Doors
- Clear height of 4.2m rising to 6.4m
- 24 Hour access
- First floor offices
- Parking
- WC's
- Tea station
- Three phase power
- EPC- C