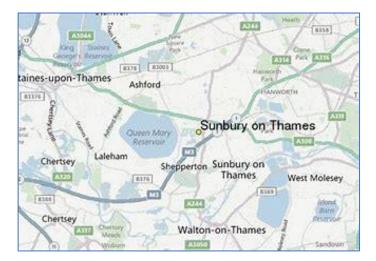

## Location

The property is located in Harris Way off Windmill Road, which connects to the A308.

The M3 motorway (junction 1) is within 1 mile. Upper Halliford mainline station is within 400 metres and direct route to London Waterloo.

Travel Distances: M3 (Junction 1) - 0.9 Miles Upper Haliford Station - 0.4 Miles M25 (Junction 13) - 5.3 Miles Heathrow Airport (Terminal 4) - 4.1 Miles Central London - 16.6 Miles