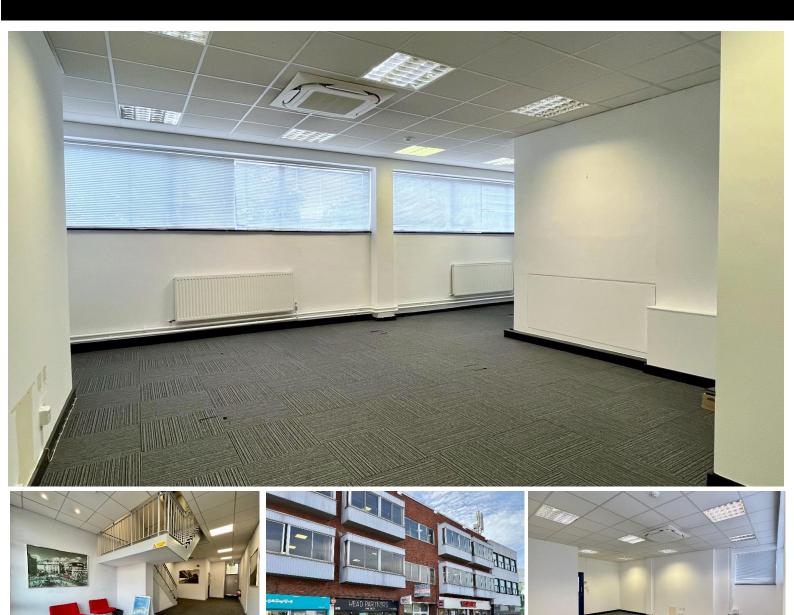

# TOWN CENTRE OFFICE SUITE - INCLUSIVE RENT 347 sq ft (32.2 sq m)

First Floor, Ashford House, Church Road, Ashford TW15 2TQ

- 12 month renewable licence available
- £1,125 per month plus VAT
- Small Business Rates Relief (Subject to Eligibility)
- Shared Kitchen & WC's
- Passenger Lift
- Car parking

### **Availability**

The available office suite is on the first floor with access to shared WC facilities and kitchenette. Suite 1D is immediately available for occupation.

| Suite                          | Size sq m | Size sq ft |
|--------------------------------|-----------|------------|
| 1 <sup>st</sup> Floor Suite 1D | 32.2      | 347        |

#### **Amenities**

- Comfort cooling
- Allocated parking
- Free parking on Church Road (2 hours)
- Shared WC's
- Shared Kitchen
- Entrance lobby with seating
- Passenger lift
- Energy Performance Rating C 68