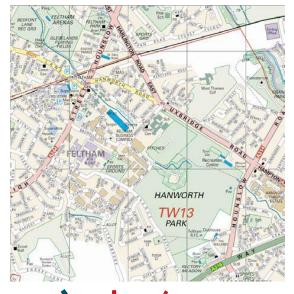

#### Location

Vector Park is located within walking distance of Feltham's recently redeveloped town centre, which offers banking and retail facilities. The nearby Leisure West complex also offers a range of entertainment and restaurant facilities. Feltham station is less than a mile away, offering frequent overland services to Victoria via Clapham Junction and a direct service to Waterloo.

Heathrow Airport is approximately 2 miles away and is accessed via the A312.