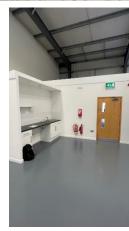

#### **Description**

Vector Park comprises a development of seventeen modern warehouse/production units designed to suit a range of businesses. V10 comprises a high spec modern industrial / warehouse of steel portal frame construction with a fully fitted ground floor office, and electrically operated loading door.

#### **Amenities**

- One electrically operated up and over loading door
- Lighting throughout
- 3 phase electricity
- Wc
- · Allocated car parking
- Kitchenette
- EPC Upon application