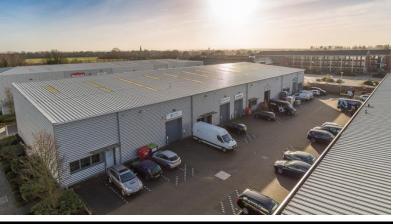

#### **Description**

Vector Park comprises a development of seventeen modern warehouse/production units designed to suit a range of businesses. V10 comprises a high spec modern industrial / warehouse of steel portal frame construction with a fully fitted ground floor office, and electrically operated loading door.