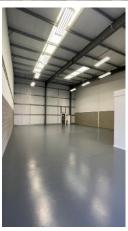

#### **Description**

Vector Park comprises a development of seventeen modern warehouse/production units designed to suit a range of businesses. V10 comprises a high spec modern industrial / warehouse of steel portal frame construction with a fully fitted ground floor office, and electrically operated loading door.

#### **Amenities**

- One electrically operated up and over loading door
- Lighting throughout
- 3 phase electricity
- Wc
- · Allocated car parking
- Kitchenette
- EPC Upon application