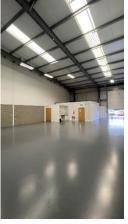

#### **Description**

Vector Park comprises a development of seventeen modern warehouse/production units designed to suit a range of businesses. V10 comprises a high spec modern industrial / warehouse of steel portal frame construction with a fully fitted ground floor office, and electrically operated loading door.

#### **Amenities**

- One electrically operated up and over loading door
- Lighting throughout
- 3 phase electricity
- Wc
- · Allocated car parking
- Kitchenette
- EPC Upon application