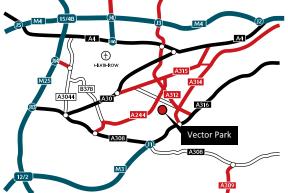

#### Location

Vector Park is located within walking distance of Feltham's recently redeveloped town centre, which offers banking and retail facilities. The nearby Leisure West complex also offers a range of entertainment and restaurant facilities. Feltham station is less than a mile away, offering frequent overland services to Victoria via Clapham Junction and a direct service to Waterloo.

Heathrow Airport is approximately 2 miles away and is accessed via the A312.