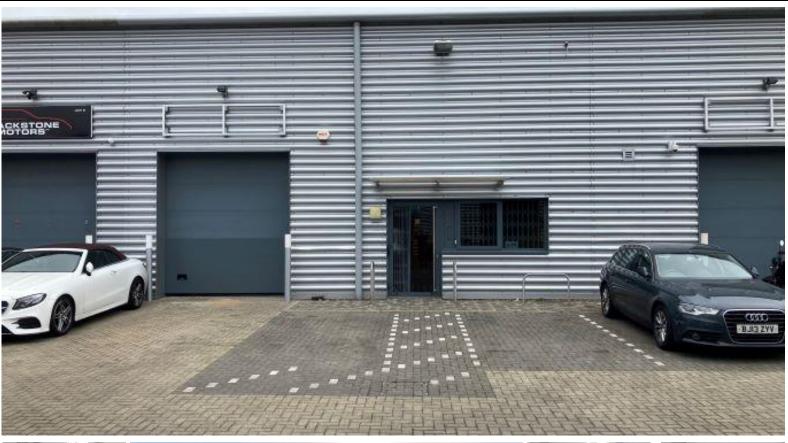

## **TO LET** | MODERN INDUSTRIAL/PRODUCTION UNIT

2,866 SQ FT (266.25 SQ M).

V10 VECTOR PARK, FOREST ROAD, FELTHAM TW13 7EJ

- Production/Industrial use
- Up and over loading door
- Three phase power

- Allocated parking
- Minimum eaves height 5.6m
- Good motorway access

#### **Description**

Vector Park comprises a development of seventeen modern warehouse/production units designed to suit a range of businesses. V10 comprises a high spec modern industrial / warehouse of steel portal frame construction with a fully fitted ground floor office, and electrically operated loading door.

#### **Amenities**

- One electrically operated up and over loading door
- Lighting throughout
- 3 phase electricity
- Wc
- · Allocated car parking
- Kitchenette
- EPC Upon application