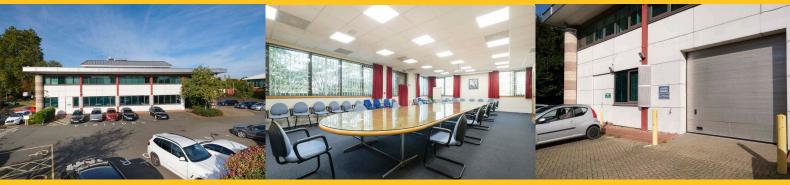

## THE BUILDING OCCUPIES A SITE OF APPROXIMATELY **0.7 ACRES** AND BENEFITS FROM **50 MARKED CAR PARKING SPACES**

Motorsport UK House is a two-storey headquarters building constructed in the late 1980's. It provides **14,988 sq ft (GIA)** split approximately 50/50 between the two floors with the benefit of a goods lift. The ground floor has a maximum height of **3.6m** and could be used for a variety of uses. It benefits from a full height loading door and is currently used as a mix of warehouse and office space and has a separate reception area. The first floor provides modern air-conditioned office space with the current layout a mix of open plan and cellular offices and meeting rooms.

- DETACHED PURPOSE BUILT HQ BUILDING
- GROUND FLOOR SUITABLE FOR A VARIETY OF USES INCLUDING WAREHOUSING
- FIRST FLOOR OFFICES
- 3.6M GROUND FLOOR HEIGHT
- 50 CAR PARKING SPACES

- LOADING DOOR (3.5 X 3.5M APPROX.)
- GOODS LIFT
- RECEPTION AREA
- AIR-CONDITIONING
- LED LIGHTING