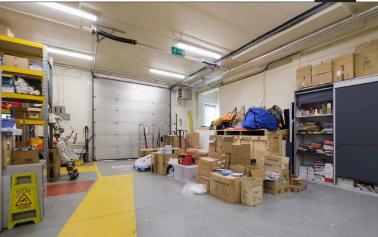

## THE BUILDING OCCUPIES A SITE OF APPROXIMATELY **0.7 ACRES** AND BENEFITS FROM **50 MARKED CAR PARKING SPACES**

Motorsport UK House is a two-storey headquarters building constructed in the late 1980's. It provides **14,988 sq ft (GIA)** split approximately 50/50 between the two floors with the benefit of a goods lift. The ground floor has a maximum height of **3.6m** and could be used for a variety of uses. It benefits from a full height loading door and is currently used as a mix of warehouse and office space and has a separate reception area. The first floor provides modern air-conditioned office space with the current layout a mix of open plan and cellular offices and meeting rooms.

- DETACHED PURPOSE BUILT HQ BUILDING
- GROUND FLOOR SUITABLE FOR A VARIETY OF USES INCLUDING WAREHOUSING
- FIRST FLOOR OFFICES
- 3.6M GROUND FLOOR HEIGHT
- 50 CAR PARKING SPACES

- LOADING DOOR (3.5 X 3.5M APPROX.)
- GOODS LIFT
- RECEPTION AREA
- AIR-CONDITIONING
- LED LIGHTING