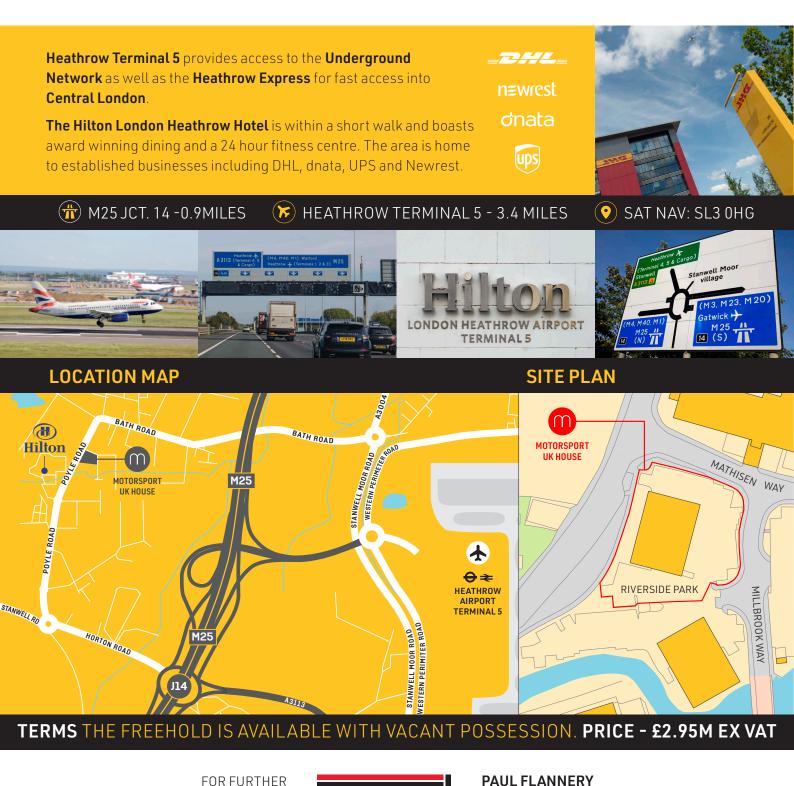

SPECIFICATIO

The building is prominently situated on Riverside Park, Colnbrook within a mile of Junction 14 of the M25 Motorway and within a 10 min drive of Heathrow Terminal 5. The location provides excellent access to the motorway network, Heathrow Airport and Central London.

LOCATION

FOR FURTHER INFORMATION OR TO ARRANGE A VIEWING CONTACT SOLE AGENTS

E: paulf@desouza.co.uk DD: 020 8707 3035 M: 07946 422920

DISCLAIMER: These Particulars are believed to be correct at time of going to Press, The Vendor and Agents of this property give notice that: (1) These Particulars are intended as a general outline only, for the guidance of prospective tenants, and do not constitute the whole or any part of an offer or contract. (2) They cannot guarantee the accuracy of any description, dimension or other details contained in these Particulars and prospective purchasers should not rely on them as statements of fact or representation, but must satisfy themas vesa to the accuracy of such details. (3) No employee of the Agents has any authority to make or give any representation or warranty, or enter into any contract whatsoever in relation to the property October 2020.