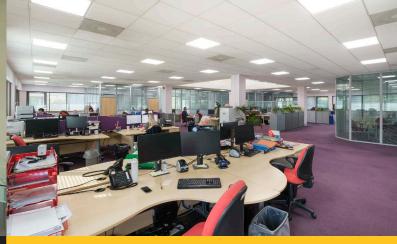

## THE BUILDING OCCUPIES A SITE OF APPROXIMATELY **0.7 ACRES** AND BENEFITS FROM **50 MARKED CAR PARKING SPACES**

Motorsport UK House is a two-storey headquarters building constructed in the late 1980's. It provides **14,988 sq ft (GIA)** split approximately 50/50 between the two floors with the benefit of a goods lift. The ground floor has a maximum height of **3.6m** and could be used for a variety of uses. It benefits from a full height loading door and is currently used as a mix of warehouse and office space and has a separate reception area. The first floor provides modern air-conditioned office space with the current layout a mix of open plan and cellular offices and meeting rooms.