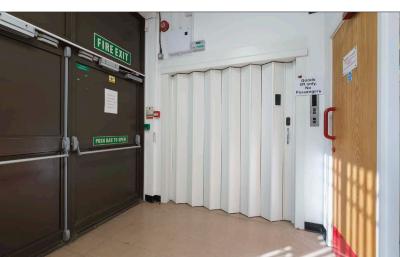

## 14,988 SQ FT SELF-CONTAINED OFFICE/ WAREHOUSE BUILDING

DETACHED HQ BUILDING
50 PARKING SPACES
AIR CONDITIONED
LED LIGHTING
GOODS LIFT

## THE BUILDING OCCUPIES A SITE OF APPROXIMATELY **0.7 ACRES** AND BENEFITS FROM **50 MARKED CAR PARKING SPACES**

Motorsport UK House is a two-storey headquarters building constructed in the late 1980's. It provides **14,988 sq ft (GIA)** split approximately 50/50 between the two floors with the benefit of a goods lift. The ground floor has a maximum height of **3.6m** and could be used for a variety of uses. It benefits from a full height loading door and is currently used as a mix of warehouse and office space and has a separate reception area. The first floor provides modern air-conditioned office space with the current layout a mix of open plan and cellular offices and meeting rooms.

- DETACHED PURPOSE BUILT HQ BUILDING
- GROUND FLOOR SUITABLE FOR A VARIETY OF USES INCLUDING WAREHOUSING
- FIRST FLOOR OFFICES
- 3.6M GROUND FLOOR HEIGHT
- 50 CAR PARKING SPACES

- LOADING DOOR (3.5 X 3.5M APPROX.)
- GOODS LIFT
- RECEPTION AREA
- AIR-CONDITIONING
- LED LIGHTING