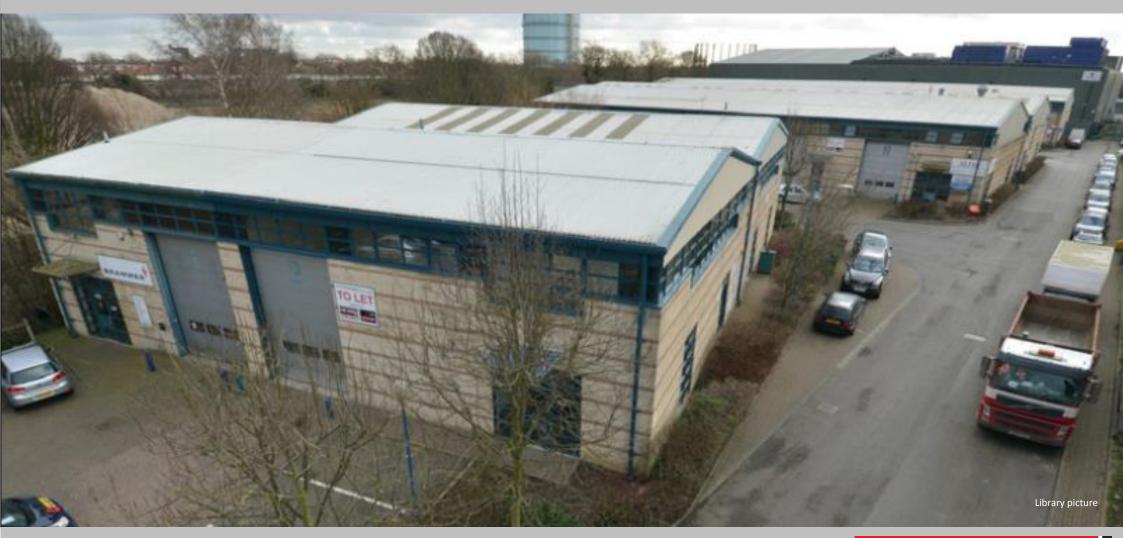

#### Description

The Brook Industrial Estate is a popular and well managed estate designed to meet the needs of small business. It was constructed in the early 1990s to a high standard. The units are of steel portal frame construction with brick elevations and good natural light. Each unit has its own allocated parking.

### **Amenities**

- Up and over loading door
- Eaves height of 5.84m (19ft)
- 3 phase power
- 750lbs per sq ft floor loading WC
- Allocated car parking spaces
- EPC C61
- Secure gated estate