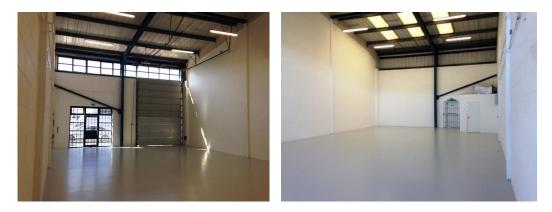

#### Description

The Brook Industrial Estate is a popular and well managed estate designed to meet the needs of small business. It was constructed in the early 1990s to a high standard. The units are of steel portal frame construction with brick elevations and good natural light. Each unit has its own allocated parking.

### **Amenities**

- Up and over loading door
- Eaves height of 5.84m (19ft)
- 3 phase power
- 750lbs per sq ft floor loading WC
- Allocated car parking spaces
- EPC C61
- Secure gated estate