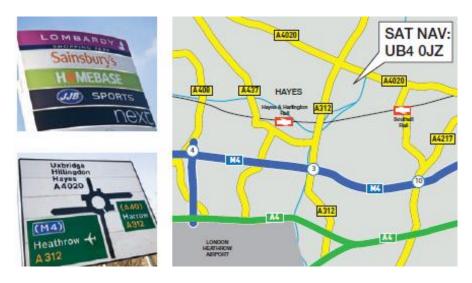

#### Location

Brook Industrial Estate is situated just off the Uxbridge Road and is approached via Springfield Road and Bullsbrook Road. The estate is conveniently located near to the Hayes bypass which allows easy access to Junction 3 of the M4 and Heathrow Airport.