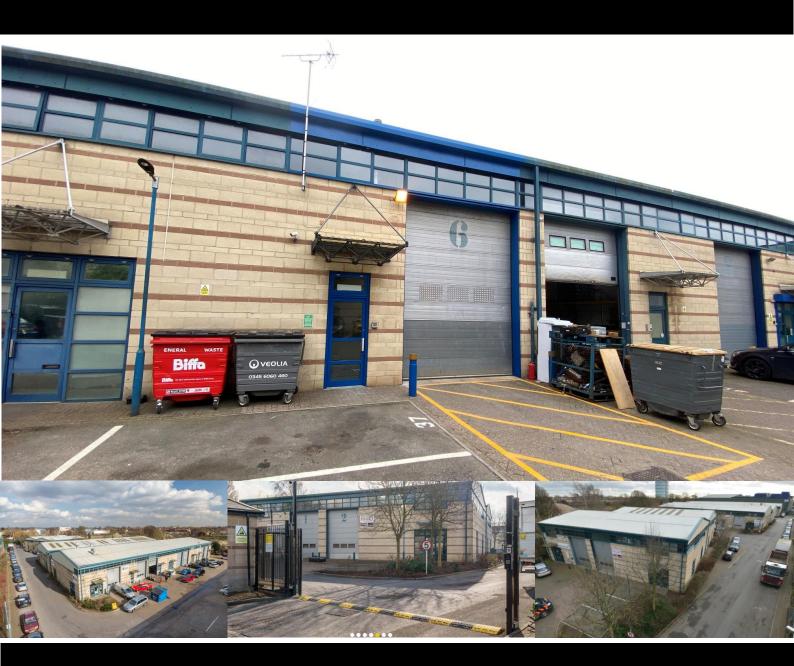

# **TO LET** | INDUSTRIAL/PRODUCTION UNIT

1,241 SQ FT (115.28 SQ M)

UNIT 6 BROOK INDUSTRIAL ESTATE, SPRINGFIELD ROAD, HAYES UB4 0JZ.

- Production/Industrial use
- Up and over loading door
- Three phase power

## **Description**

The Brook Industrial Estate is a popular and well managed estate designed to meet the needs of small business. It was constructed in the early 1990s to a high standard. The units are of steel portal frame construction with brick elevations and good natural light. Each unit has its own allocated parking.

### **Amenities**

- Up and over loading door
- LED lighting throughout
- 3 phase electricity
- Wc
- · Car parking
- Gated estate
- Eaves height of 5.8m rising to 8m at apex
- EPC Upon application