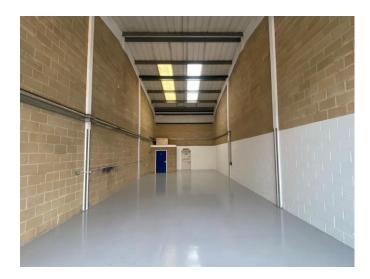

## **Description**

The Brook Industrial Estate is a popular and well managed estate designed to meet the needs of small business. It was constructed in the early 1990s to a high standard. The units are of steel portal frame construction with brick elevations and good natural light. Each unit has its own allocated parking.

### **Amenities**

- Up and over loading door
- LED lighting throughout
- 3 phase electricity
- Wc
- · Car parking
- Gated estate
- Eaves height of 5.8m rising to 8m at apex
- EPC Upon application