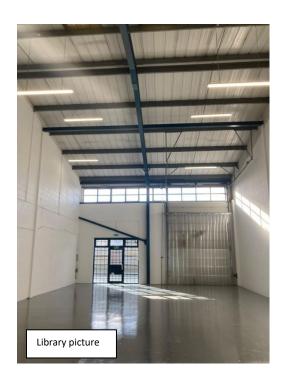

## **Description**

The Brook Industrial Estate is a popular and well managed estate designed to meet the needs of small business. It was constructed in the early 1990s to a high standard. The units are of steel portal frame construction with brick elevations and good natural light. Each unit has its own allocated parking.

### **Amenities**

- Up and over loading door
- Lighting throughout
- 3 phase electricity
- WC
- · car parking
- Gated estate
- Eaves height of 5.8m rising to 8m at apex
- EPC B