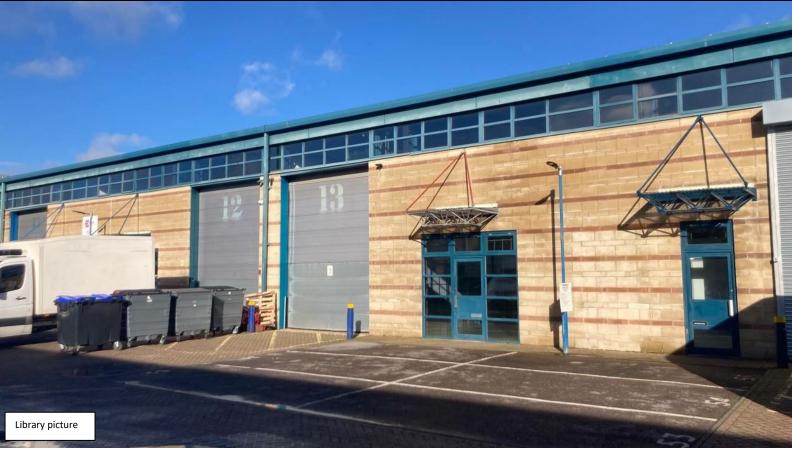

# **TO LET** | INDUSTRIAL/PRODUCTION UNIT

1,881 SQ FT (174.74 SQ M)

UNIT 13 BROOK INDUSTRIAL ESTATE, SPRINGFIELD ROAD, HAYES UB4 0JZ.

- Production/Industrial use
- Up and over loading door
- Three phase power

## **Description**

The Brook Industrial Estate is a popular and well managed estate designed to meet the needs of small business. It was constructed in the early 1990s to a high standard. The units are of steel portal frame construction with brick elevations and good natural light. Each unit has its own allocated parking.

### **Amenities**

- Up and over loading door
- Lighting throughout
- 3 phase electricity
- WC
- · car parking
- Gated estate
- Eaves height of 5.8m rising to 8m at apex
- EPC B