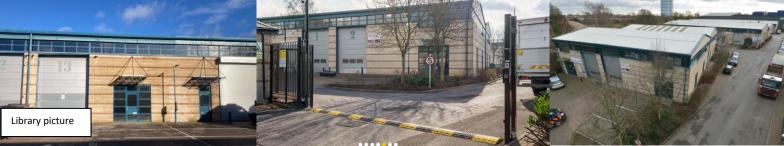

#### Location

Brook Industrial Estate is situated just off the Uxbridge Road and is approached via Springfield Road and Bullsbrook Road. The estate is conveniently located near to the Hayes bypass which allows easy access to Junction 3 of the M4 and Heathrow Airport.

## **Description**

The Brook Industrial Estate is a popular and well managed estate designed to meet the needs of small business. It was constructed in the early 1990s to a high standard. The units are of steel portal frame construction with brick elevations and good natural light. Each unit has its own allocated parking.